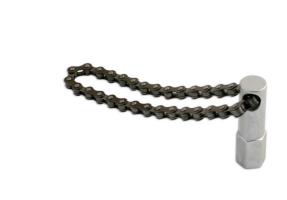

## Oil Filter Wrench - to 120mm dia

Robust chain wrench designed to remove all oil filters up to 120mm diameter. An easy to use solution, simply locate the chain around the filter and turn with a 1/2"D ratchet or 21mm spanner to tighten. Compact design, ideal for awkwardly located filters with a satin finish carbon steel adjustment head.

## **Additional Information**

- Chain wrench for the removal of oil filters, up to 120mm diameter.
- Designed to be used with a 1/2"D ratchet, power bar, extension bar or 21mm spanner.
- · Compact profile ideal for awkwardly located filters.
- · Adjustment head manufactured from durable carbon steel in a satin finish.
- Other chain wrenches also available. Please see Part Nos. 7858 (double chain), 2645 (handled).