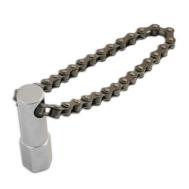

## Oil Filter Wrench - to 120mm dia

Robust chain wrench designed to remove all oil filters up to 120mm diameter. An easy to use solution, simply locate the chain around the filter and turn with a 1/2"D ratchet or 21mm spanner to tighten. Compact design, ideal for awkwardly located filters with a satin finish carbon steel adjustment head.

## **Additional Information**

- Chain wrench for the removal of oil filters, up to 120mm diameter.
- Designed to be used with a 1/2"D ratchet, power bar, extension bar or 21mm spanner.
- · Compact profile ideal for awkwardly located filters.
- · Adjustment head manufactured from durable carbon steel in a satin finish.
- Other chain wrenches also available. Please see Part Nos. 7858 (double chain), 2645 (handled).